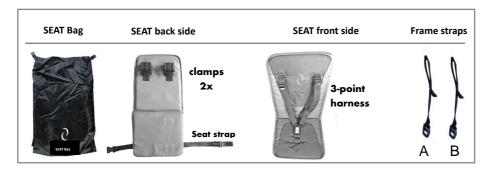

SEAT for Beach Wagon LITE. Check warnings before every use of the wagon.

WARNING: This seat is meant for children from 18 month of age.

Always use locking device or special Beach Wagon LITE Brake to prevent wagon from rolling away.