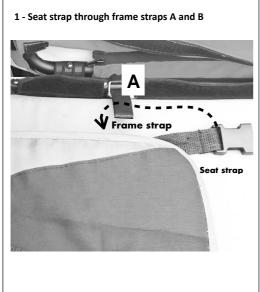

SEAT for Beach Wagon LITE. Check warnings before every use of the wagon.

WARNING: This seat is meant for children from 18 month of age.

Always use locking device or special Beach Wagon LITE Brake to prevent wagon from rolling away.