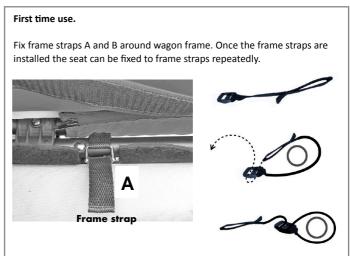

SEAT for Beach Wagon LITE. Check warnings before every use of the wagon.

WARNING: This seat is meant for children from 18 month of age.

Always use locking device or special Beach Wagon LITE Brake to prevent wagon from rolling away.