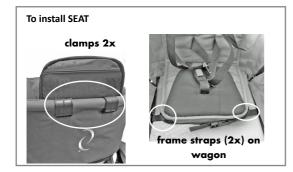

SEAT for Beach Wagon LITE. Check warnings before every use of the wagon.

WARNING: This seat is meant for children from 18 month of age.

Always use locking device or special Beach Wagon LITE Brake to prevent wagon from rolling away.