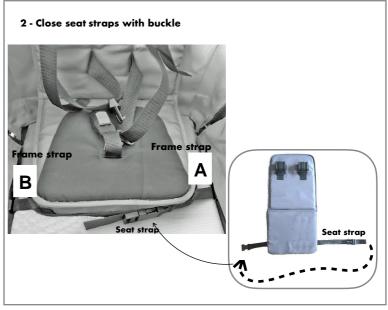

SEAT for Beach Wagon LITE. Check warnings before every use of the wagon.

WARNING: This seat is meant for children from 18 month of age.

Always use locking device or special Beach Wagon LITE Brake to prevent wagon from rolling away.