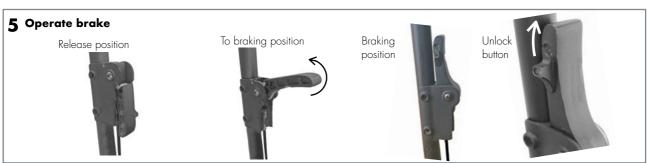

## 4 Adjust parking brake for good braking. See manual IN/154.1

Parking brake - adjusting brake Feststellbremse - Abstellung Bremse Parkeerrem - afstellen rem

EN DE NL

IN/154.1

Beach Wagon LITE, Parking brake for even surface. Brake not meant for sloping surfaces.

Never leave wagon unattended. Do not operate brake during moving!

2 Add ring (see manual 127.1 - Disassemble wheel and axle)
Shim hinzufügen (siehe Anleitung 127.1 - Rad und Achse zerlegen)
Shim toevoegen (zie handleiding 127.1 - Wiel en as demonteren)

- **EN** Brake pin does not touch brake disc.
- **DE** Bremsbolzen nicht bis Bremsscheibe.
- NL Rempin niet tot aan remschijf

Parking brake Festellbremse

<u>Parkeerrem</u>

- **EN** Brake pin protrudes sufficiently deep into brake disc.
- **DE** Bremsbolzen steckt tief genug in Bremsscheibe hinein.
- NL Rempin steekt voldoende diep in remschijf