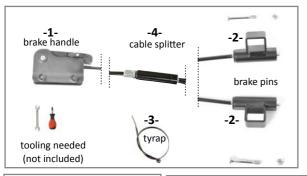

## Install brake handle

## 2 Install brake pins on wagon (left and right)

3 Tyrap around cable

## 4 Adjust parking brake for good braking. See manual IN/154.1

Parking brake - adjusting brake Feststellbremse - Abstellung Bremse Parkeerrem - afstellen rem

EN DE NL

IN/154.1

Beach Wagon LITE, Parking brake for even surface. Brake not meant for sloping surfaces.