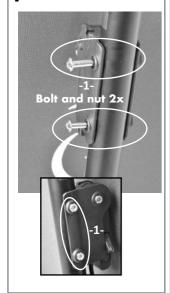

Parking brake - assembly Feststellbremse - Montage Parkeerrem - montage.

EN DE NL



IN/112.2



Beach Wagon LITE, Parking brake for even surface. Brake not meant for sloping surfaces.

Never leave wagon unattended. Do not operate brake during moving!





## Install brake handle



## 2 Install brake pins on wagon (left and right)





3 Tyrap around cable

## 4 Adjust parking brake for good braking. See manual IN/154.1



Parking brake - adjusting brake Feststellbremse - Abstellung Bremse Parkeerrem - afstellen rem

EN DE NL



IN/154.1



Beach Wagon LITE, Parking brake for even surface. Brake not meant for sloping surfaces.

Never leave wagon unattended. Do not operate brake during moving!









2 Add ring (see manual 127.1 - Disassemble wheel and axle)
Shim hinzufügen (siehe Anleitung 127.1 - Rad und Achse zerlegen)
Shim toevoegen (zie handleiding 127.1 - Wiel en as demonteren)











- **EN** Brake pin does not touch brake disc.
- **DE** Bremsbolzen nicht bis Bremsscheibe.
- NL Rempin niet tot aan remschijf



Parking brake Festellbremse

<u>Parkeerrem<