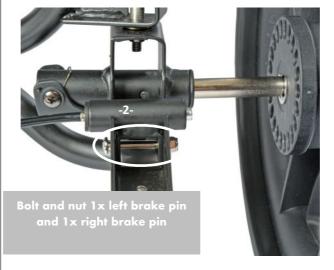

## 2 Install brake pins on wagon (left and right)

3 Tyrap around cable

## 4 Adjust parking brake for good braking. See manual IN/154.1

Parking brake - adjusting brake Feststellbremse - Abstellung Bremse Parkeerrem - afstellen rem

EN DE NL

IN/154.1

Beach Wagon LITE, Parking brake for even surface. Brake not meant for sloping surfaces.