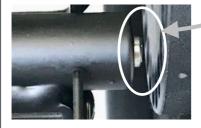

Never leave wagon unattended. Do not operate brake during moving!

2 Add ring (see manual 127.1 - Disassemble wheel and axle)
Shim hinzufügen (siehe Anleitung 127.1 - Rad und Achse zerlegen)
Shim toevoegen (zie handleiding 127.1 - Wiel en as demonteren)