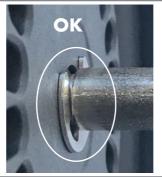

- **EN** Brake pin does not touch brake disc.
- **DE** Bremsbolzen nicht bis Bremsscheibe.
- NL Rempin niet tot aan remschijf

Parking brake Festellbremse

<u>Parkeerrem</u>

- **EN** Brake pin protrudes sufficiently deep into brake disc.
- **DE** Bremsbolzen steckt tief genug in Bremsscheibe hinein.
- NL Rempin steekt voldoende diep in remschijf