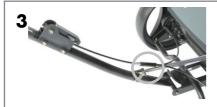

Wagon LITE, Parking brake for even surface. Brake not meant for sloping surfaces.

Never leave wagon unattended. Do not operate brake during moving!





## Install brake handle



## 2 Install brake pins on wagon (left and right)





3 Tyrap around cable

## 4 Adjust parking brake for good braking. See manual IN/154.1



Parking brake - adjusting brake Feststellbremse - Abstellung Bremse Parkeerrem - afstellen rem

EN DE NL



IN/154.1



Beach Wagon LITE, Parking brake for even surface. Brake not meant for sloping surfaces.

Never leave wagon unattended. Do not operate brake during moving!









2 Add ring (see manual 127.1 - Disassemble wheel and axle)
Shim hinzufügen (siehe Anleitung 127.1 - Rad und Achse zerlegen)
Shim toevoegen (zie handleiding 127.1 - Wiel en as demonteren)











- **EN** Brake pin does not touch brake disc.
- **DE** Bremsbolzen nicht bis Bremsscheibe.
- NL Rempin niet tot aan remschijf



Parking brake Festellbremse

<u>Parkeerrem</u>

- **EN** Brake pin protrudes sufficiently deep into brake disc.
- **DE** Bremsbolzen steckt tief genug in Bremsscheibe hinein.
- NL Rempin steekt voldoende diep in remschijf

## **WARNINGS**

ΕN





WARNING! A CHILD'S SAFETY IS YOUR RESPONSIBILITY.

MARNING! Never leave a child unattended. It may be dangerous to leave your child unattented.

MARNING! Read the instructions BEFORE use. Keep these instructions for future reference.

▲ WARNING! Assembly of the Beach Wagon LITE® by adults only!

MARNING! This Beach Wagon LITE® shall be used with caution, since skill is required to avoid falls or collisions causi