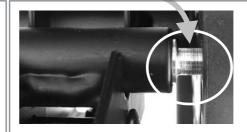

- **EN** Brake pin does not touch brake disc.
- **DE** Bremsbolzen nicht bis Bremsscheibe.
- NL Rempin niet tot aan remschijf

Parking brake Festellbremse

<u>Parkeerrem</u>

- **EN** Brake pin protrudes sufficiently deep into brake disc.
- **DE** Bremsbolzen steckt tief genug in Bremsscheibe hinein.
- NL Rempin steekt voldoende diep in remschijf