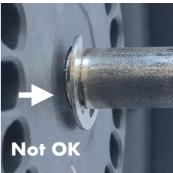

- **EN** Brake pin does not touch brake disc.
- **DE** Bremsbolzen nicht bis Bremsscheibe.
- NL Rempin niet tot aan remschijf

Parking brake Festellbremse

<u>Parkeerrem</u>

- **EN** Brake pin protrudes sufficiently deep into brake disc.
- **DE** Bremsbolzen steckt tief genug in Bremsscheibe hinein.
- NL Rempin steekt voldoende diep in remschijf