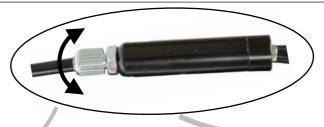

agon LITE, Parking brake for even surface. Brake not meant for sloping surfaces.

Never leave wagon unattended. Do not operate brake during moving!





## Install brake handle



## 2 Install brake pins on wagon (left and right)





3 Tyrap around cable

## 4 Adjust parking brake for good braking. See manual IN/154.1



Parking brake - adjusting brake Feststellbremse - Abstellung Bremse Parkeerrem - afstellen rem

EN DE NL



IN/154.1



Beach Wagon LITE, Parking brake for even surface. Brake not meant for sloping surfaces.

Never leave wagon unattended. Do not operate brake during moving!









2 Add ring (see manual 127.1 - Disassemble wheel and axle)
Shim hinzufügen (siehe Anleitung 127.1 - Rad und Achse zerlegen)
Shim toevoegen (zie handleiding 127.1 - Wiel en as demonteren)











- **EN** Brake pin does not touch brake disc.
- **DE** Bremsbolzen nicht bis Bremsscheibe.
- NL Rempin niet tot aan remschijf



Parking brake Festellbremse

<u>Parkeerrem</u>

- **EN** Brake pin protrudes sufficiently deep into brake disc.
- **DE** Bremsbolzen steckt tief genug in Bremsscheibe hinein.
- NL Rempin steekt voldoende diep in remschijf

## **WARNINGS**

ΕN





WARNING! A CHILD'S SAFETY IS YOUR RESPONSIBILITY.

MARNING! Never leave a child unattended. It may be dangerous to leave your child unattented.

MARNING! Read the instructions BEFORE use. Keep these instructions for future reference.

▲ WARNING! Assembly of the Beach Wagon LITE® by adults only!

MARNING! This Beach Wagon LITE® shall be used with caution, since skill is required to avoid falls or collisions causing