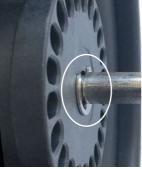

Never leave wagon unattended. Do not operate brake during moving!

2 Add ring (see manual 127.1 - Disassemble wheel and axle)
Shim hinzufügen (siehe Anleitung 127.1 - Rad und Achse zerlegen)
Shim toevoegen (zie handleiding 127.1 - Wiel en as demonteren)

- **EN** Brake pin does not touch brake disc.
- **DE** Bremsbolzen nicht bis Bremsscheibe.
- NL Rempin niet tot aan remschijf

Parking brake Festellbremse

<u>Parkeerrem</u>

- **EN** Brake pin protrudes sufficiently deep into brake disc.
- **DE** Bremsbolzen steckt tief genug in Bremsscheibe hinein.
- NL Rempin steekt voldoende diep in remschijf