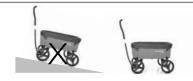

Parking brake - assembly Feststellbremse - Montage Parkeerrem - montage.

EN DE NL

IN/112.2

Beach Wagon LITE, Parking brake for even surface. Brake not meant for sloping surfaces.

Never leave wagon unattended. Do not operate brake during moving!

Never leave wagon unattended. Do not operate brake during moving!

2 Add ring (see manual 127.1 - Disassemble wheel and axle)
Shim hinzufügen (siehe Anleitung 127.1 - Rad und Achse zerlegen)
Shim toevoegen (zie handleiding 127.1 - Wiel en as demonteren)