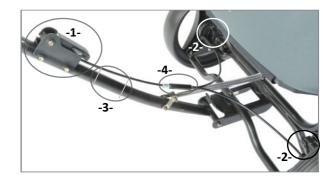

## Install brake handle

## 2 Install brake pins on wagon (left and right)

3 Tyrap around cable