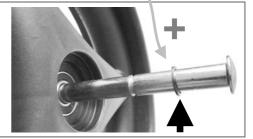

- **EN** Brake pin does not touch brake disc.
- **DE** Bremsbolzen nicht bis Bremsscheibe.
- NL Rempin niet tot aan remschijf

Parking brake Festellbremse

<u>Parkeerrem</u>

- **EN** Brake pin protrudes sufficiently deep into brake disc.
- **DE** Bremsbolzen steckt tief genug in Bremsscheibe hinein.
- NL Rempin steekt voldoende diep in remschijf