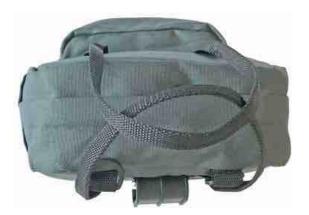

# INSTALLATION

Handles for easy carrying

Including 2 adjustable shoulder straps for rucksack

Zippered front compartment

Removable shoulder straps

2 Side Pockets

Removable clamp for attaching bag to wagon

Bag attached to wagon