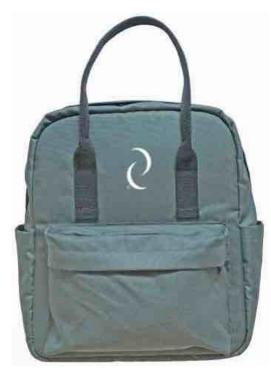

# INSTALLATION

Handles for easy carrying

Including 2 adjustable shoulder straps for rucksack

Zippered front compartment

Removable shoulder straps

2 Side Pockets

Removable clamp for attaching bag to wagon

Bag attached to wagon