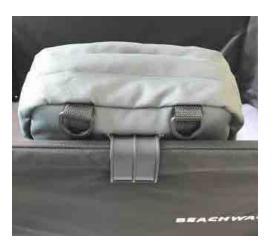

# INSTALLATION

Handles for easy carrying

Including 2 adjustable shoulder straps for rucksack

Zippered front compartment

Removable shoulder straps

2 Side Pockets

Removable clamp for attaching bag to wagon

Bag attached to wagon