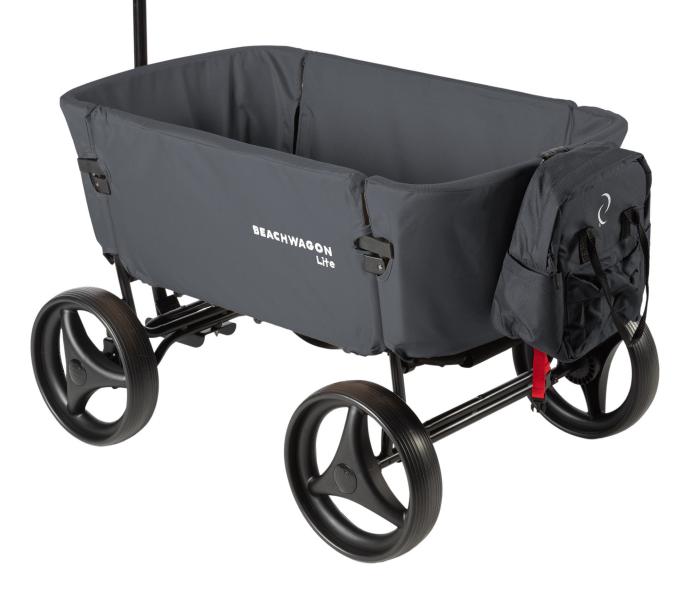

# INSTALLATION

Handles for easy carrying

Including 2 adjustable shoulder straps for rucksack

Zippered front compartment

Removable shoulder straps

2 Side Pockets

Removable clamp for attaching bag to wagon

Bag attached to wagon